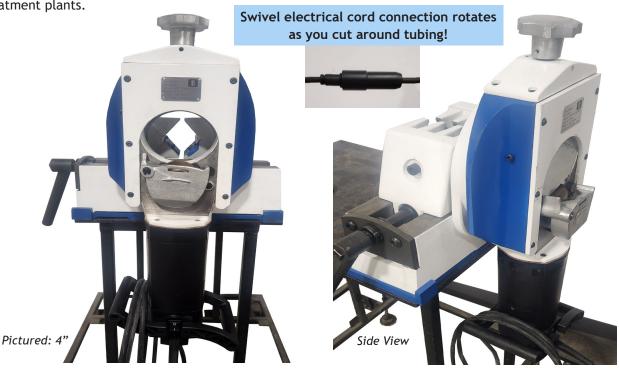

## **FEATURES:**

- Will cut tubing from .75" to 4.5"
- Will cut piping from .5" to 4"
- Square cut to .005"
- · Steady rest for accurate cutting
- Enclosed gear box
- Simple to adjust sizes and depth
- Performs bevels and squaring
- Speed control motor
- Swivel cord connector
- Safety guard over saw blade
- · Lock down plate
- Ideal for high-purity applications
- Can also cuts plastic, aluminum / variety of other alloys
- Electric motor: variable speed control 110v or 220v