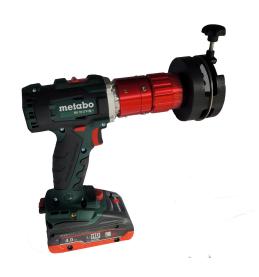

## TSM-2100 OD Mount Battery (.75" - 2.125" TUBE)

The TSM-2100 Portable facing machine is designed to be small and ultra-portable, weighing just under 9 lbs. The collets are made of aluminum alloy and are designed so the integrity of electro-polished tubing is not affected by their use.

#### **FEATURES:**

- View port for easy use
- Uses upper / lower collet set
- Faces most metals and plastics
- Approx. 10 lbs.
- Battery powered Vspeed motor
- Tool Bit: TB-1515-LC with nACRo coating
- Safety guard
- Add-on Option: Right Angle Drive