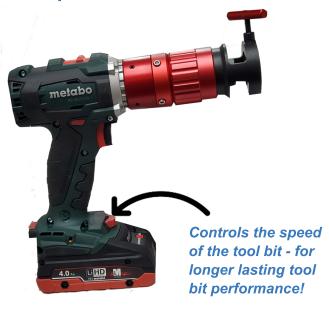

## **Premium Products equal Exceptional Results.**

916-573-7800

TSM-1100 Facing Machine (OD MOUNT BATTERY OPERATED) with Speed Control! .125" to 1.125" Tube

Machine Kit with Heavy Duty Case

Shown: Optional Right Angle Drive

Presenting a new design that changes the revolution in the field of facing tools! This new design is smaller and lighter to help get you into tight spaces, it can also be ordered with an optional right angle drive for even tighter spaces. Our newly designed collets are light weight and made from Hard Anodized Aluminum for a longer lasting maximum hold. We designed our new facing machines to have a direct drive to the motor (NO SHEAR PINS TO REPLACE). The new motor is designed and built with a slip control to ensure the motor will stop before any damage to the facing tool or motor.

## **FEATURES / BENEFITS**

- Standard speed control battery motor 110/220v
- Easy replacement of collets with our new finger grip design
- Approximate working weight: 6 lbs.
- Built in safe guard to ensure no finger can reach into machine, but easy to see inside working area
- · Increment feed: .020" marking
- Direct drive to motor no shear pins
- Collets have built in springs, no losing springs
- Lightweight Aluminum collets with hard anodized coating for long lasting performance
- Built in USA, motor from Metabo USA