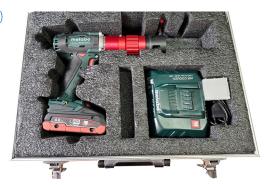

## **Premium Products equal Exceptional Results.**

916-573-7800

TSM-1100 Facing Machine (OD MOUNT BATTERY OPERATED) with Speed Control! .125" to 1.125" Tube

Machine Kit with Heavy Duty Case

Shown: Optional Right Angle Drive