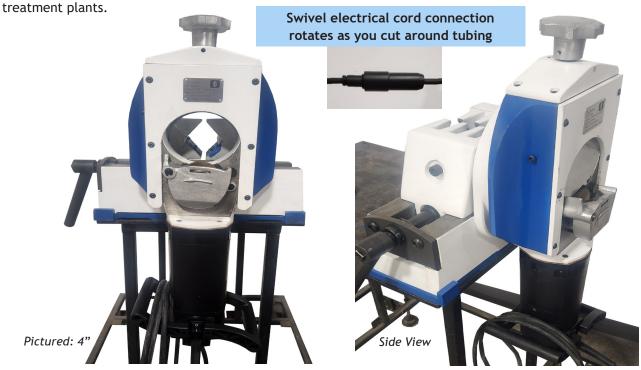

Designed to perform true and burr free cuts with our specially designed vice that creates a self-centering hold for the finest cuts.

## **FEATURES:**

- Will cut tubing from .75" to 4.5"
- Will cut piping from .5" to 4"
- Square cut to .005"
- · Steady rest for accurate cutting
- Enclosed gear box
- Simple to adjust sizes and depth
- · Performs bevels and squaring
- Speed control motor
- Swivel cord connector
- Safety guard over saw blade
- · Lock down plate
- Ideal for high-purity applications
- Can also cuts plastic, aluminum / variety of other alloys
- Electric motor: variable speed control 110v or 220v