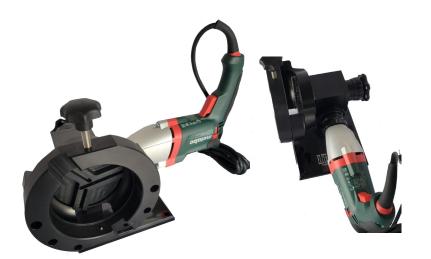

### FACING TOOL TSM-4500 OD Mount Electric / Battery (1" - 4.5" TUBE)

Our TSM-4500 is designed for facing of tubing and can also bevel, it offers a 2 pc. collet that is easy to install - just snaps into the clamp assembly, no screws are needed to hold in place. This machine is also portable, but includes a heavy duty bench mount for high volume operations. Our feed indicator allows for precision in every cut.

#### **FEATURES:**

- Battery Motor Option
- Compact yet superior performance
- 2 pc. quick and easy collet assembly
- Worm gear drive
- Tool Bits: TB-1506-LC / TB-1050 (for heavy wall applications)

TSM-4500 Collet