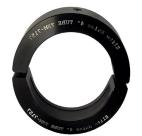

#### **FEATURES:**

- Battery Motor Option
- Compact yet superior performance
- 2 pc. quick and easy collet assembly
- Worm gear drive
- Tool Bits: TB-1506-LC / TB-1050 (for heavy wall applications)

TSM-4500 Collet

### **PART NUMBERS:**

TSM-4500 Machine (Kit includes Machine, Tool Bits (2) and Tooling)

TSM-4500 Kit P/N: TSM-4500 TSM-4500 Kit with Heavy Duty Case P/N: TSM-4500-Case

| P/N Standard Collets |       |      | P/N Metric Collets (non-stock) |          |      |
|----------------------|-------|------|--------------------------------|----------|------|
| TSM-7150-01          | 1"    | Tube | TSM-7119                       | 12mm     | Tube |
| TSM-7151-01          | 1.25" | Tube | TSM-7120                       | 57.15mm  | Tube |
| TSM-7152-01          | 1.5"  | Tube | TSM-7121                       | 60.5mm   | Tube |
| TSM-7153-01          | 2"    | Tube | TSM-7122                       | 69.85mm  | Tube |
| TSM-7154-01          | 2.5"  | Tube | TSM-7123                       | 82.55mm  | Tube |
| TSM-7155-01          | 3"    | Tube | TSM-7124                       | 88.9mm   | Tube |
| TSM-7156-01          | 3.5"  | Tube | TSM-7125                       | 95.25mm  | Tube |
| TSM-7157-01          | 4"    | Tube | TSM-7126                       | 101.6mm  | Tube |
| TSM-7158-01          | 4.5"  | Tube | TSM-7127                       | 107.95mm | Tube |